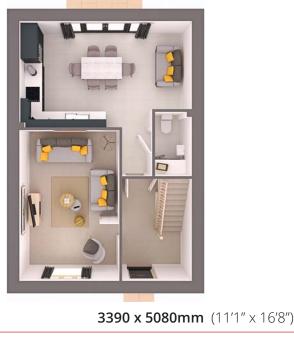

The image above depicts our Hyde house type; however, please note that there may be some elevation variations so this is for guidance only.

The ground floor is thoughtfully designed for modern living, with a welcoming lounge and open-plan kitchen leading into the family dining living area featuring patio doors.

## **Ground Floor**

| KITCHEN FAMILY LIVING | 5990 x 3800mm | (19'6" x 12'5")  |
|-----------------------|---------------|------------------|
| UTILITY CLOAK         | 1270 x 2460mm | (4'2" × 8'0")    |
| GARAGE                | 5135 x 2610mm | (16' 8" x 8' 6") |