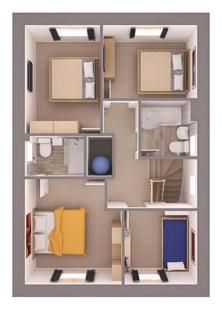

A combined utility and cloakroom add convenience to this well-planned space.

Upstairs, you'll find four bedrooms, with the master bedroom benefiting from built-in wardrobe storage and an en-suite.

The main bathroom is equipped with a shower over bath.

First Floor

| BED 1 | <b>3370 x 3915mm</b> (11' 0" x 12' 9") |
|-------|----------------------------------------|
| BED 2 | <b>2610 x 3510mm</b> (8' 6" x 11' 6")  |
| BED 3 | <b>3270 x 2460mm</b> (10' 6" × 8' 0")  |
| BED 4 | <b>2520 x 2550mm</b> (8' 3" × 8' 3")   |