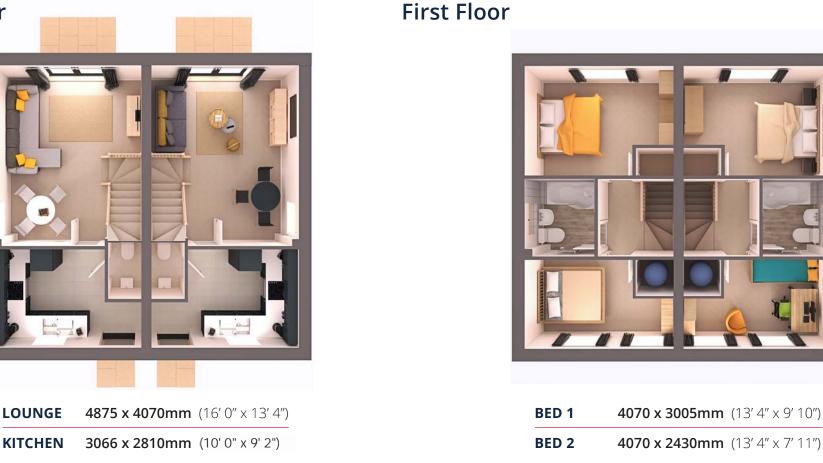

For further information about availability and plot specific details and sustainable features please discuss with our Sales Team. The downstairs area features a modern fitted kitchen, a lounge with a dining space, and a cloakroom.

Patio doors from the lounge open directly onto the garden patio, creating a seamless indoor-outdoor flow.

Upstairs, there are two bedrooms, with the second bedroom offering additional storage space with a convenient cupboard over the bulkhead.

The bathroom is equipped with a shower bath for added functionality.

## Eltham

**Ground Floor** 

All measurements are maximum (Inc Bay windows & Wardrobes) • Sq ft excludes garage space

Lindum Homes gives notice that the property particulars and related information shown in this publication are set as a general outline for guidance only. Intending purchasers or tenants should not rely on them as statements or representations of fact, but must satisfy themselves by physical inspection of the property in question or otherwise as to their accuracy.