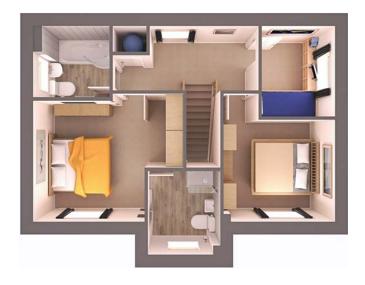

Additionally, there is a spacious entrance hall and a convenient cloakroom.

On the first floor, you'll find three bedrooms, 2 of which are doubles. The master bedroom offers the luxury of an en-suite and built-in wardrobe for extra storage.

The main bathroom is equipped with a shower bath for added comfort.

## First Floor

| BED 1 | <b>4070 x 3280mm</b> (13′ 4″ × 10′ 9″) |
|-------|----------------------------------------|
| BED 2 | <b>3280 x 3045mm</b> (11' 4" × 9' 10") |
| BED 3 | <b>2440 x 1970mm</b> (8′ 0″ × 6′ 6″)   |