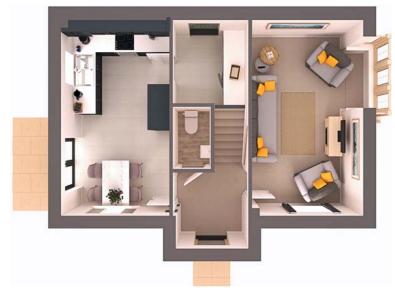

For further information about availability and plot specific details and sustainable features please discuss with our Sales Team.

The ground floor features a well designed layout that includes a lounge, modern fitted kitchen diner and utility with patio doors leading from the kitchen to the garden.

Additionally, there is a spacious entrance hall and a convenient cloakroom.

On the first floor, you'll find three bedrooms, 2 of which are doubles. The master bedroom offers the luxury of an en-suite and built-in wardrobe for extra storage.

## **Ground Floor**

| LOUNGE          | <b>5320 x 3000mm</b> (17′ 4″ x 12′ 0″) |
|-----------------|----------------------------------------|
| KITCHEN/DINING  | <b>5320 x 2140mm</b> (17' 4" × 9' 6")  |
| UTILITY         | <b>2260 x 2070mm</b> (7' 4" × 6' 6")   |
| GARAGE DETACHED | <b>5035 x 2560mm</b> (16′ 6″ × 8′ 4″)  |