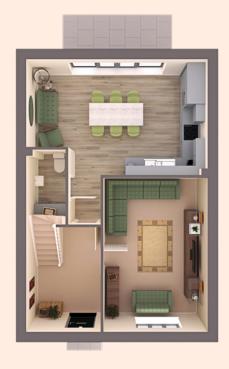

## **Ground Floor**

| Lounge             | 5072 x 3437mm (16'6" x 11'3" ft) |
|--------------------|----------------------------------|
| Kitchen/Dining     | 5990 x 3806mm (19'8" x 12'4" ft) |
| Utility/Cloaks     | 2468 x 1270mm (8'0" x 4'2" ft)   |
| Garage (Detatched) | 5035 x 2560mm (16'6" x 8'4" ft)  |

## First Floor

| Bedroom 1 | 3909 x 3357mm (12'10" x 11'0" ft) |
|-----------|-----------------------------------|
| Bedroom 2 | 3513 x 2602mm (11'6" x 8'6" ft)   |
| Bedroom 3 | 3275 x 2459mm (10'9" x 8'0" ft)   |
| Bedroom 4 | 2560 x 2520mm (8'4" x 8'4" ft)    |

All measurements are maximum (Inc Bay windows & Wardrobes)  $\mid$  Sq ft excludes garage space

Skellingthorpe Road, Lincoln, LN6 0HX

**\** 01522 437698

www.lindumhomes.co.uk

Great Homes, Great Locations