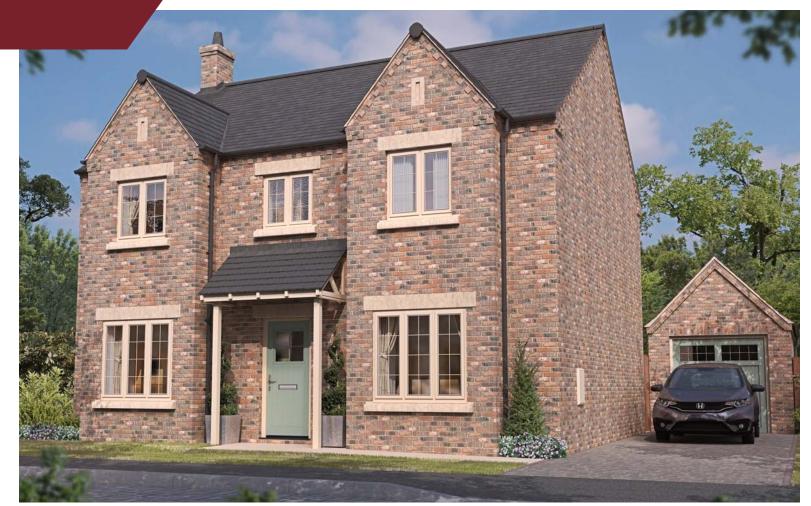

# Regent

An elegant double bay fronted detached family home, featuring four spacious bedrooms, generous living areas, and a detached garage - designed and built by Lindum Homes.

The image above depicts our Regent house type; however, please note that there may be some elevation variations so this is for guidance only.

The ground floor boasts a cozy lounge, a dedicated study, and a contemporary open-plan kitchen diner. Patio doors in the kitchen diner open onto a garden patio, offering a perfect blend of indoor and outdoor living.