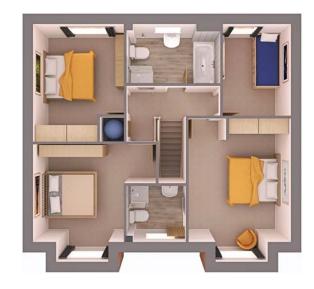

The entrance hall leads to a convenient combined utility cloakroom completing this well planned space.

Upstairs, you'll find four bedrooms. The master bedroom offers ample storage with a built-in wardrobe and the added luxury of an en-suite.

The main bathroom is well-appointed, featuring both a bath and separate shower.

#### First Floor

| BED 1 | <b>4825 x 3430mm</b> (15' 10"x 11' 3")  |
|-------|-----------------------------------------|
| BED 2 | <b>4025 x 3950mm</b> (13' 6" x 12' 11") |
| BED 3 | <b>3950 x 2935mm</b> (12' 11" × 9' 6")  |
| BED 4 | <b>3070 x 2385mm</b> (10' 0" × 7' 9")   |