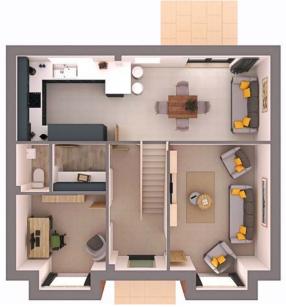

The image above depicts our Regent house type; however, please note that there may be some elevation variations so this is for guidance only.

The ground floor boasts a cozy lounge, a dedicated study, and a contemporary open-plan kitchen diner. Patio doors in the kitchen diner open onto a garden patio, offering a perfect blend of indoor and outdoor living.

The entrance hall leads to a convenient combined utility cloakroom completing this well planned space.

Upstairs, you'll find four bedrooms. The master bedroom offers ample storage with a built-in wardrobe and the added luxury of an en-suite.

## **Ground Floor**

| LOUNGE          | <b>3340 x 4975mm</b> (10' 11 x 16' 3") |
|-----------------|----------------------------------------|
| KITCHEN         | <b>8695 x 2890mm</b> (28′ 6″ × 9′ 6″)  |
| STUDY/DEN       | <b>3035 x 3425mm</b> (9' 11 x 10' 6")  |
| UTILITY/ CLOAKS | <b>3033 x 1615mm</b> (9' 11" x 5' 3")  |
| GARAGE DETACHED | <b>5035 x 2560mm</b> (16′ 6″ × 8′ 4″)  |