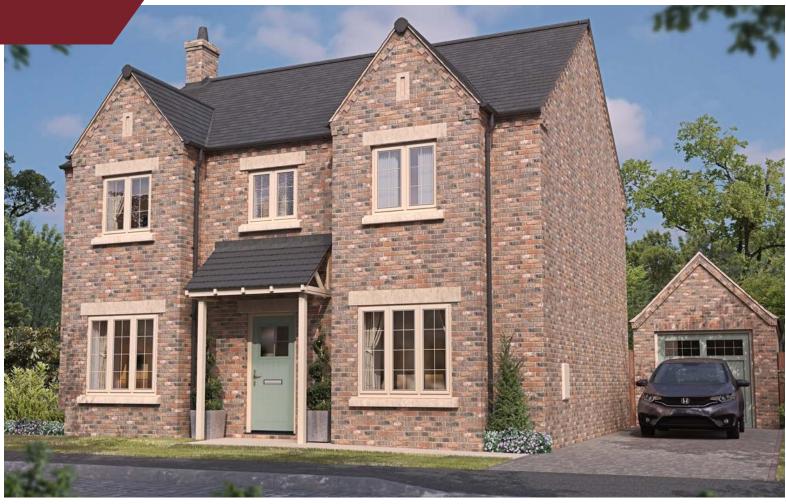

## Regent

An elegant double bay fronted detached family home, featuring four spacious bedrooms, generous living areas, and a detached garage - designed and built by Lindum Homes.

The image above depicts our Regent house type; however, please note that there may be some elevation variations so this is for guidance only.

The ground floor boasts a cozy lounge, a dedicated study, and a contemporary open-plan kitchen diner. Patio doors in the kitchen diner open onto a garden patio, offering a perfect blend of indoor and outdoor living.