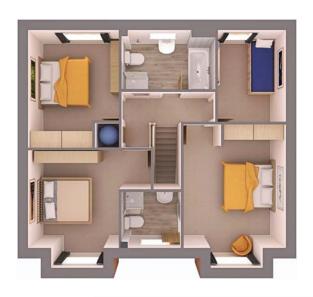

The entrance hall leads to a convenient combined utility cloakroom completing this well planned space.

Upstairs, you'll find four bedrooms. The master bedroom offers ample storage with a built-in wardrobe and the added luxury of an en-suite.

The main bathroom is well-appointed, featuring both a bath and separate shower.

## First Floor

| BED 1 | <b>3390 x 4825mm</b> (10' 11 x 16' 3")  |
|-------|-----------------------------------------|
| BED 2 | <b>4125 x 3950mm</b> (13′ 6″ x 12′ 11″) |
| BED 3 | <b>2935 x 3955mm</b> (9' 6 x 12' 11")   |
| BED 4 | <b>2380 x 3040mm</b> (7' 9 x 10' 0")    |