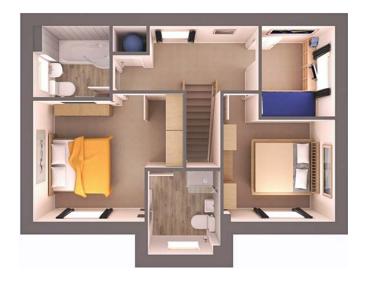

Additionally, there is a spacious entrance hall and a convenient cloakroom.

On the first floor, you'll find three bedrooms, 2 of which are doubles. The master bedroom offers the luxury of an en-suite and built-in wardrobe for extra storage.

The main bathroom is equipped with a shower bath for added comfort.

## First Floor

| BED 1 | <b>4070 x 3280mm</b> (13′ 4″ × 10′ 9″) |
|-------|----------------------------------------|
| BED 2 | 3045 x 3280mm (9' 10 x 10' 9")         |
| BED 3 | 1970 x 2440mm (6' 9 x 6' 6")           |