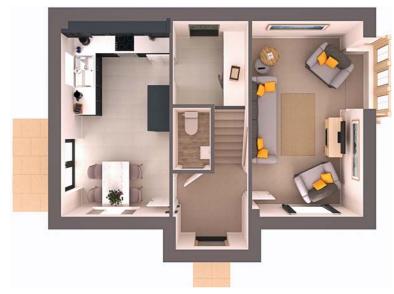

For further information about availability and plot specific details and sustainable features please discuss with our Sales Team.

The ground floor features a well designed layout that includes a lounge, modern fitted kitchen diner and utility with patio doors leading from the kitchen to the garden.

Additionally, there is a spacious entrance hall and a convenient cloakroom.

On the first floor, you'll find three bedrooms, 2 of which are doubles. The master bedroom offers the luxury of an en-suite and built-in wardrobe for extra storage.

## **Ground Floor**

| GARAGE DETACHED | <b>5035 x 2560mm</b> (16′ 6″ × 8′ 4″) |
|-----------------|---------------------------------------|
| UTILITY         | 2070 x 2260mm (6' 6" x 7' 4")         |
| KITCHEN/DINING  | 2140 x 5320mm (7' 0 x 17' 5")         |
| LOUNGE          | 3000 x 5320mm (9' 10 x 17' 5")        |