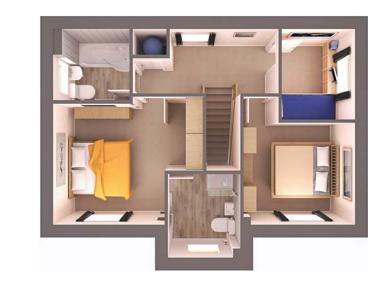

Additionally, there is a spacious entrance hall and a convenient cloakroom.

On the first floor, you'll find three bedrooms, 2 of which are doubles. The master bedroom offers the luxury of an en-suite and built-in wardrobe for extra storage.

The main bathroom is equipped with a shower bath for added comfort.

### **First Floor**

| BED 1 | <b>4080 x 3280mm</b> (13' 4" × 10' 9") |
|-------|----------------------------------------|
| BED 2 | <b>3480 x 3045mm</b> (11' 4" × 9' 10") |
| BED 3 | <b>2440 x 1970mm</b> (8' 0" x 6' 6")   |