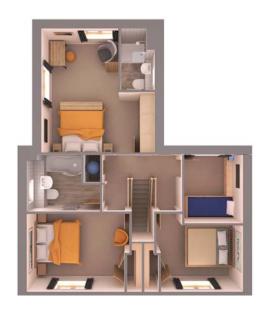

A combined utility and cloakroom adds convenience to this well-planned space.

Both the lounge and kitchen dining area offer patio doors that open onto the garden patio.

Upstairs, you'll find four bedrooms, with the master bedroom benefitting from built-in wardrobe storage and an en-suite. The main bathroom is equipped with a shower over bath.

## First Floor

| BED 1 | <b>4735 x 4315mm</b> (15′ 6″ × 14′ 2″) |
|-------|----------------------------------------|
| BED 2 | <b>3850 x 2945mm</b> (12′ 7″ x 9′ 8″)  |
| BED 3 | <b>3270 x 2490mm</b> (10′ 9″ x 8′ 2″)  |
| BED 4 | <b>2605 x 2210mm</b> (8′ 6″ × 7′ 2″)   |