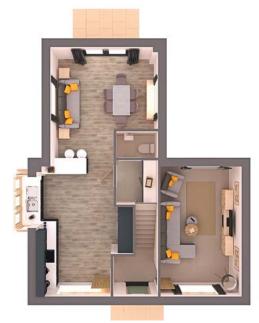

The image above depicts our Hampton house type; however, please note that there may be some elevation variations so this is for guidance only.

The ground floor is thoughtfully designed for modern living, featuring a welcoming lounge and an open-plan kitchen diner with a stylish breakfast bar leading into the dining area.

A combined utility and cloakroom adds convenience to this well-planned space.

Both the lounge and kitchen dining area offer patio doors that open onto the garden patio.

Upstairs, you'll find four bedrooms, with the master bedroom benefitting from built-in wardrobe storage and an en-suite. The main bathroom is equipped with a shower over bath.

## **Ground Floor**

| LOUNGE             | <b>5200 x 3225mm</b> (17′ 0″ × 10′ 6″  |
|--------------------|----------------------------------------|
| DINING             | <b>4785 x 4315mm</b> (15′ 8″ × 14′ 0″) |
| KITCHEN            | <b>5200 x 3795mm</b> (17′ 0″ x 12′ 5″  |
| UTILITY/ CLOAKROOM | <b>2895 x 1600mm</b> (9′ 6″ x 5′ 3″)   |
| GARAGE DETACHED    | <b>5035 x 2560mm</b> (16′ 6″ × 8′ 4″)  |