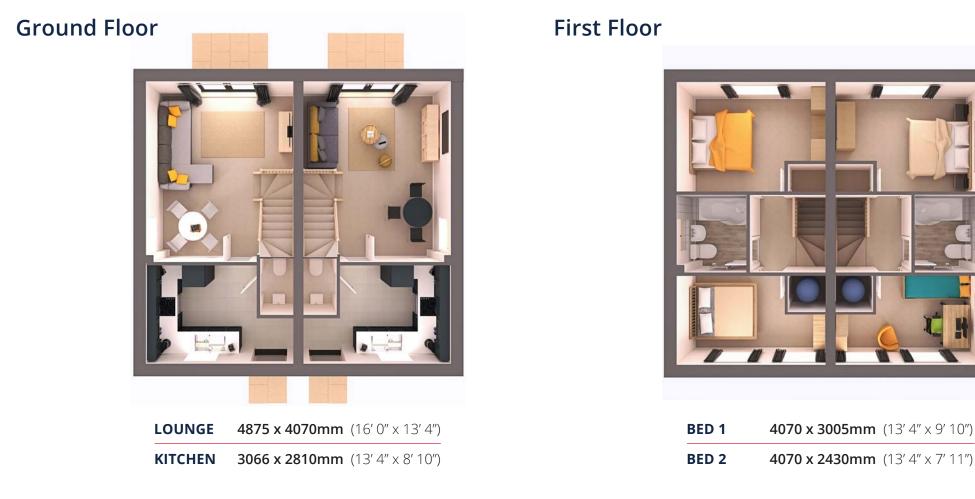

For further information about availability and plot specific details and sustainable features please discuss with our Sales Team. The downstairs area features a modern fitted kitchen, a lounge with a dining space, and a cloakroom.

Patio doors from the lounge open directly onto the garden patio, creating a seamless indoor-outdoor flow.

Upstairs, there are two bedrooms, with the second bedroom offering additional storage space with a convenient cupboard over the bulkhead.

The bathroom is equipped with a shower bath for added functionality.