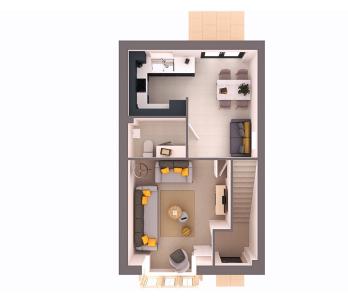

The image above depicts our Burgess house type; however, please note that there may be some elevation variations so this is for guidance only.

The ground floor is thoughtfully designed, featuring a cozy lounge and a modern fitted kitchen leading into a combined dining and living area, complete with patio doors opening to the garden.

## **Ground Floor**

| LOUNGE           | <b>4590 x 3855mm</b> (15′ 1″ × 12′ 7″)  |
|------------------|-----------------------------------------|
| KITCHEN & DINING | <b>4870 x 4100mm</b> (15′ 11″ × 13′ 3″) |
| UTILITY          | <b>2155 x 1525mm</b> (12′ 6″ × 9′ 10″)  |
| GARAGE DETACHED  | <b>5035 x 2560mm</b> (16′ 6″ × 8′ 4″)   |