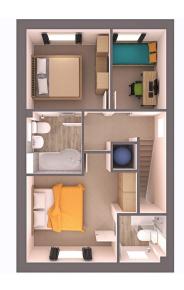

A convenient cloakroom and utility area enhance the practicality of the space.

Upstairs, you'll find three bedrooms, with the master bedroom boasting an en-suite.

The main bathroom is equipped with a shower over bath for added comfort

## First Floor

| BED 1 | 4855 x 3000mm | (12′ 6″ × 9′ 10″) |
|-------|---------------|-------------------|
| BED 2 | 2695 x 2760mm | (8' 9" × 9' 0")   |
| BED 3 | 2760 x 2050mm | (9′ 0″ x 6′ 9″)   |

All measurements are maximum (Inc Bay windows & Wardrobes) • Sq ft excludes garage space