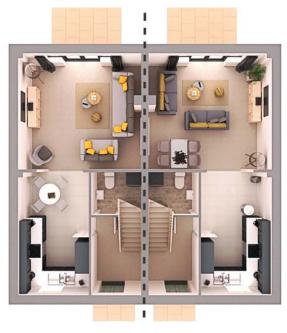

## **Ground Floor**

**LOUNGE 4685 x 4395mm** (15' 4" × 14' 4")

**4705 x 2675mm** (15′ 4″ x 8′ 9″) **KITCHEN** 

**5035 x 2560mm** (16′ 6″ × 8′ 4″) **GARAGE** (DETACHED)