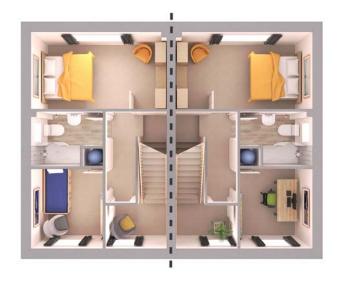

The lounge has patio doors leading onto the garden. A cloakroom completes the ground floor.

The first floor has two bedrooms, a bathroom, including a shower over bath.

The second floor has a lobby leading from the first floor to a master bedroom, which, includes an en-suite and useful storage space with a built in wardrobe.

## First Floor

BED 2 **4685 x 2640mm** (15' 4" × 8' 8") BED 3 **2705 x 2455mm** (8′ 10″ × 8′ 0″)