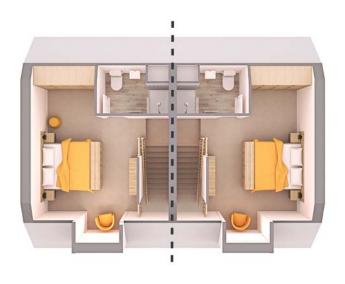

The lounge has patio doors leading onto the garden. A cloakroom completes the ground floor.

The first floor has two bedrooms, a bathroom, including a shower over bath.

The second floor has a lobby leading from the first floor to a master bedroom, which, includes an en-suite and useful storage space with a built in wardrobe.

## Second Floor

**4600 x 3650mm** (15' 0" x 11' 10") BED 1

All measurements are maximum (Inc Bay windows & Wardrobes) • Sq ft excludes garage space

2 Low Moor Road | Off Doddington Road | Lincoln LN6 3JY | Tel 01522 852452 | www.lindumhomes.co.uk