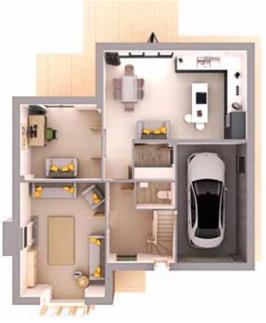

For further information about availability and plot specific details please discuss with our Sales Team.

The downstairs living space is divided into lounge, study and open plan modern fitted kitchen and dining area, along with an entrance hall, cloak and utility room. With bi fold doors from the dining area leading out to the garden this provides an ideal family entertaining space.

Windsor

1751 sq ft

**Ground Floor** 

| LOUNGE  | <b>5940 x 3902mm</b> (17' 6" x 12' 10") |
|---------|-----------------------------------------|
| KITCHEN | <b>6602 x 5962mm</b> (21′ 8″ × 19′ 7″)  |
| STUDY   | <b>3487 x 3725mm</b> (11′ 5″ × 12′ 3″)  |
| UTILITY | <b>1862 x 1782mm</b> (6′ 1″ x 5′ 10″)   |
| GARAGE  | <b>5510 x 3213mm</b> (18′ 1″ × 10′ 5″)  |