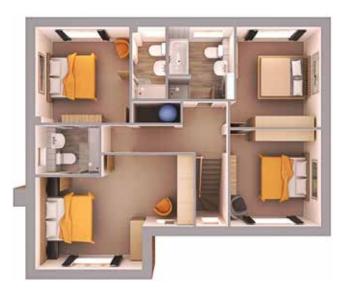

The first floor has four double bedrooms with the master bedroom having useful storage space with built in wardrobe and the benefits of an en-suite, bedroom 2 also has an en-suite. The main bathroom includes a bath and separate shower.

## First Floor

| BED 1 | <b>5787 x 4190mm</b> (19′ 0″ x 13′ 9″)  |
|-------|-----------------------------------------|
| BED 2 | <b>3512 x 3445mm</b> (11′ 6″ × 11′ 4″)  |
| BED 3 | <b>3667 x 3103mm</b> (12′ 0″ × 10′ 2″)  |
| BED 4 | <b>3547 x 3324mm</b> (11′ 8″ × 10′ 11″) |