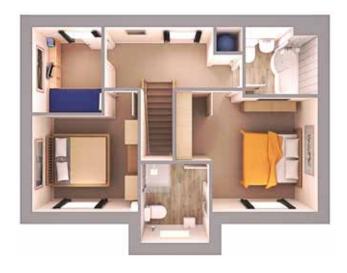

The first floor has two double bedrooms with the master bedroom having an en-suite and useful storage space with built in wardrobe. The bathroom benefits from a shower bath.

## First Floor

| BED 1 | <b>4134 x 3327mm</b> (13′ 6″ × 10′ 10″) |
|-------|-----------------------------------------|
| BED 2 | <b>3524 x 3074mm</b> (11′ 6″ × 10′ 1″)  |
| BED 3 | <b>2494 x 2025mm</b> (8′ 2″ × 6′ 7″)    |