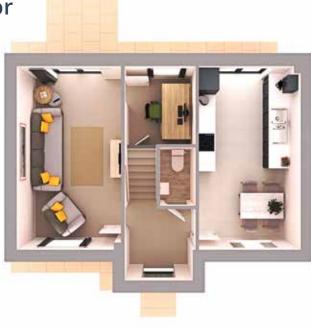

For further information about availability and plot specific details please discuss with our Sales Team.

The downstairs living space is divided into lounge, study and modern fitted kitchen diner, with patio doors leading from the lounge and kitchen, along with an entrance hall and cloak room.

## Osbourne

996 sq ft

**Ground Floor** 

|  | LOUNGE  | 5365 x 3050mm | $(1/' /'' \times 10' 0'')$ |
|--|---------|---------------|----------------------------|
|  | KITCHEN | 5365 x 2965mm | (17' 7" × 9' 8")           |
|  | STUDY   | 2280 x 2075mm | (7′ 5″ x 6′ 9″)            |
|  |         |               |                            |