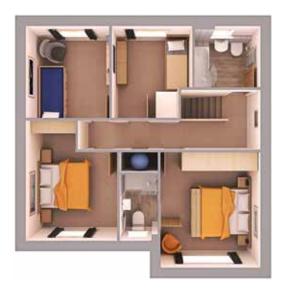

The first floor has four bedrooms with the master bedroom having an en-suite with large shower and useful storage space with built in wardrobe. The main bathroom benefits from a shower bath

## First Floor

| BED 1 | <b>3860 x 3353mm</b> (12′ 8″ x 11′ 0″) |
|-------|----------------------------------------|
| BED 2 | <b>4023 x 3062mm</b> (13′ 2″ × 10′ 0″) |
| BED 3 | <b>3079 x 2802mm</b> (10′ 1″ × 9′ 2″)  |
| BED 4 | <b>3079 x 2707mm</b> (10′ 1″ x 8′ 11″) |