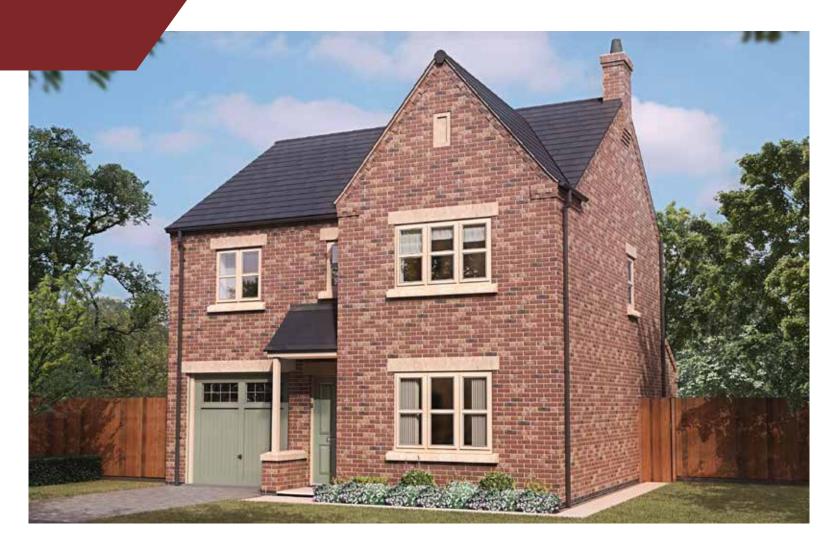

## Brompton

This well designed detached family home offering 4 bedrooms and an integrated single garage, created by Lindum Homes.

The image right depicts our Brompton house type; however, please note that there may be some elevation variations so this is for guidance only.

For further information about availability and plot specific details please discuss with our Sales Team.

The downstairs living space is divided into lounge, open plan modern fitted kitchen diner along with an entrance hall and utility/cloak room. The kitchen diner has bifold doors opening onto the garden patio area.

The first floor has four bedrooms with the master bedroom having an en-suite with large shower and useful storage space with built in wardrobe. The main bathroom benefits from a shower bath