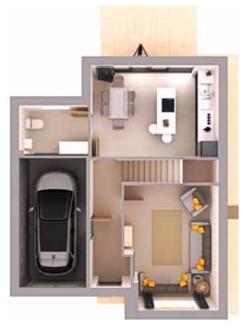

For further information about availability and plot specific details please discuss with our Sales Team.

The downstairs living space is divided into lounge, open plan modern fitted kitchen diner along with an entrance hall and utility/cloak room. The kitchen diner has bifold doors opening onto the garden patio area.

## **Ground Floor**

| LOUNGE  | <b>4918 x 3718mm</b> (16′ 2″ x 12′ 2″)  |
|---------|-----------------------------------------|
| KITCHEN | <b>5028 x 3605mm</b> (16′ 6″ x 11′ 10″) |
| UTILITY | <b>2713 x 1965mm</b> (8′ 11″ × 8′ 11″)  |
| GARAGE  | <b>5085 x 2610mm</b> (16′ 8″ × 8′ 7″)   |