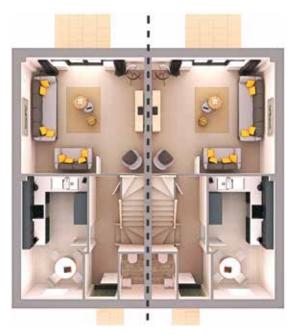

## **Ground Floor**

**LOUNGE 4739 x 4494mm** (15' 7" x 14' 9")

**4745 x 2548mm** (15′ 7″ × 8′ 4″) **KITCHEN** 

**GARAGE 5085 x 2610mm** (16′ 8″ × 8′ 7″)

For further information about availability and plot specific details please discuss with our Sales Team.

The downstairs living space is divided into lounge, open plan kitchen diner, along with a cloak room and entrance hall. The lounge has patio doors leading onto the garden patio area.