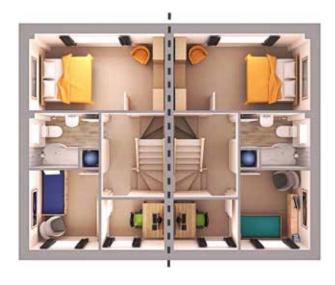

The first floor has two bedrooms and a study the main bathroom includes a shower bath. The second floor offers a master bedroom with en-suite and useful storage cupboard and a dressing area.

Lindum Homes gives notice that the property particulars and related information shown in this publication are set as a general outline for guidance only.

## First Floor

| BED 2 | <b>4739 x 2680mm</b> (15′ 6″ × 8′ 9″) |
|-------|---------------------------------------|
| BED 3 | <b>2771 x 2428mm</b> (9′ 1″ x 7′ 11″) |
| STUDY | <b>2247 x 1754mm</b> (7' 4" x 5' 9")  |