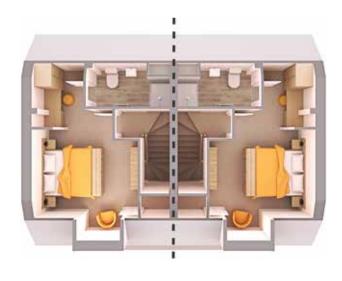

The first floor has two bedrooms and a study the main bathroom includes a shower bath. The second floor offers a master bedroom with en-suite and useful storage cupboard and a dressing area.

Lindum Homes gives notice that the property particulars and related information shown in this publication are set as a general outline for guidance only.

## Second Floor

**5450 x 3652mm** (17′ 10″ × 12′ 0″) BED 1

All measurements are maximum (Inc Bay windows & Wardrobes) • Sq ft excludes garage space

2 Low Moor Road | Off Doddington Road | Lincoln LN6 3JY | Tel 01522 852452 | www.lindumhomes.co.uk