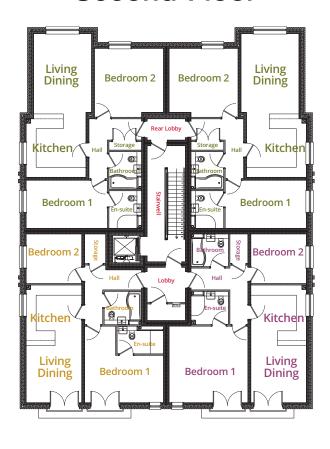

# **Second Floor**

### **Apartment 11 Room Sizes**

| Kitchen/Living<br>Dining | 8720 x 3622mm<br>(28'6" x 11'8") |
|--------------------------|----------------------------------|
| Bedroom 1                | 4922 x 2910mm<br>(16'1" x 9'5")  |
| Bedroom 2                | 4175 x 4180mm<br>(13'6" x 13'7") |

### **Apartment 9 Room Sizes**

| Kitchen/Living<br>Dining | 7140 x 3362mm<br>(23'4" x 11')  |
|--------------------------|---------------------------------|
| Bedroom 1                | 2865 x 4777mm<br>(9'3" x 15'6") |
| Bedroom 2                | 3000 x 3362mm<br>(9'8" x 11')   |

#### **Apartment 12 Room Sizes**

| Kitchen/Living<br>Dining | 8720 x 3622mm<br>(28'6" x 11'8") |
|--------------------------|----------------------------------|
| Bedroom 1                | 4922 x 2910mm<br>(16'1" x 9'5")  |
| Bedroom 2                | 4175 x 4180mm<br>(13'6" x 13'7") |

#### **Apartment 10 Room Sizes**

| Kitchen/Living<br>Dining | 7140 x 3362mm<br>(23'4" x 11')   |
|--------------------------|----------------------------------|
| Bedroom 1                | 4640 x 4777mm<br>(15'2" x 15'6") |
| Bedroom 2                | 3000 x 3362mm<br>(9'8" x 11')    |