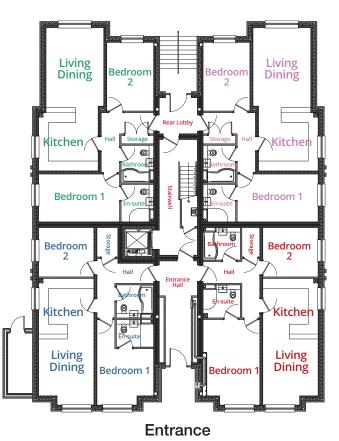

# **Ground Floor**

### **Apartment 3 Room Sizes**

| Kitchen/Living<br>Dining | 8720 x 3622mm<br>(28'6" x 11'8") |
|--------------------------|----------------------------------|
| Bedroom 1                | 4922 x 2910mm<br>(16'1" x 9'5")  |
| Bedroom 2                | 4175 x 2847mm<br>(13'6" x 9'3")  |

### **Apartment 1 Room Sizes**

| Kitchen/Living<br>Dining | 7702 x 3362mm<br>(25'2" x 11')   |
|--------------------------|----------------------------------|
| Bedroom 1                | 3425 x 3455mm<br>(11'2" x 11'3") |
| Bedroom 2                | 3000 x 3362mm<br>(9'8" x 11')    |

#### **Apartment 4 Room Sizes**

| Kitchen/Living<br>Dining | 8720 x 3622mm<br>(28'6" x 11'8") |
|--------------------------|----------------------------------|
| Bedroom 1                | 4922x 2910mm<br>(16'1" x 9'5")   |
| Bedroom 2                | 4175 x 2847mm<br>(13'6" x 9'3")  |

### **Apartment 2 Room Sizes**

| Kitchen/Living<br>Dining | 7702 x 3362mm<br>(25'2" x 11') |
|--------------------------|--------------------------------|
| Bedroom 1                | 5202 x 3445mm<br>(17' x 11'3") |
| Bedroom 2                | 3000 x 3362mm<br>(9'8" x 11')  |