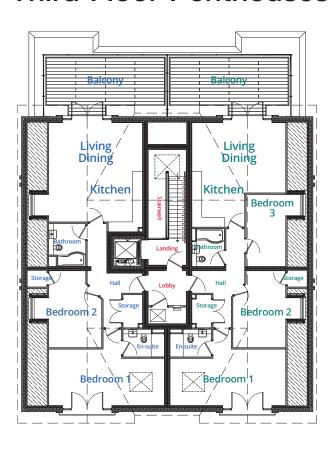

## **Third Floor Penthouses**

### **Apartment 13 Room Sizes**

| , that citterie          | 15 1155111 51265                 |
|--------------------------|----------------------------------|
| Kitchen/Living<br>Dining | 6645 x 5712mm<br>(21'8" x 18'7") |
| Bedroom 1                | 7045 x 3430mm<br>(23'1" x 11'2") |
| Bedroom 2                | 3217 x 4680mm<br>(10'5" x 15'3") |
| Balcony                  | 7500 x 3700mm                    |

### Apartment 14 Room Sizes

| Kitchen/Living<br>Dining | 6360 x 5712mm<br>(20'8" x 18'7") |
|--------------------------|----------------------------------|
| Bedroom 1                | 7045 x 3430mm<br>(23'1" x 11'2") |
| Bedroom 2                | 3217 x 4680mm<br>(10'5" x 15'3") |
| Bedroom 3                | 4385 x 2402mm<br>(14'3" x 7'8")  |
| Balcony                  | 7500 x 3700mm<br>(24'6" x 12'1") |