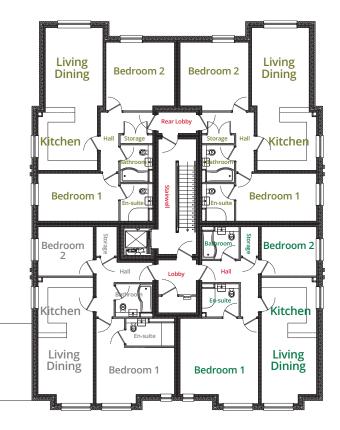

### First Floor

### **Apartment 7 Room Sizes**

| Kitchen/Living<br>Dining | 8720 x 3622mm<br>(28'6" x 11'8") |
|--------------------------|----------------------------------|
| Bedroom 1                | 4922 x 2910mm<br>(16'1" x 9'5")  |
| Bedroom 2                | 4175 x 4180mm<br>(13'6" x 13'7") |

### **Apartment 5 Room Sizes**

| Kitchen/Living<br>Dining | 7702 x 3362mm<br>(25'2" x 11')   |
|--------------------------|----------------------------------|
| Bedroom 1                | 3425 x 4777mm<br>(11'2" x 15'6") |
| Bedroom 2                | 3000 x 3362mm<br>(9'8" x 11')    |

### **Apartment 8 Room Sizes**

| Kitchen/Living<br>Dining | 8720 x 3622mm<br>(28'6" x 11'8") |
|--------------------------|----------------------------------|
| Bedroom 1                | 4922 x 2910mm<br>(16'1" x 9'5")  |
| Bedroom 2                | 4175 x 4180mm<br>(13'6" x 13'7") |

### **Apartment 6 Room Sizes**

| Kitchen/Living<br>Dining | 7702 x 3362mm<br>(25'2" x 11') |
|--------------------------|--------------------------------|
| Bedroom 1                | 5202 x 4777mm<br>(17' x 15'6") |
| Bedroom 2                | 3000 x 3362mm<br>(9'8" x 11')  |