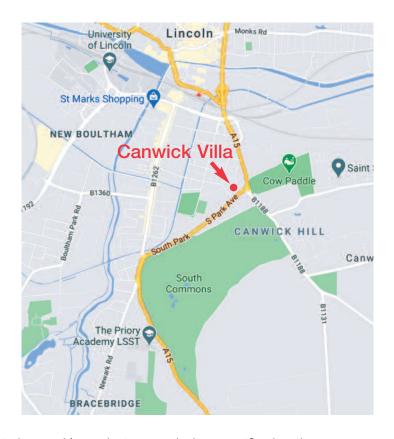

# Canwick Villa

South Park • Lincoln • LN5 8ES

A collection of 14 exclusive new apartments in the quiet cul-de-sac of South Park, close to the city centre and enjoying open countryside on your doorstep.

### Location...

South Park is a cul-de-sac situated on the southern edge of Lincoln, barely a mile from the city centre, with spectacular views of open countryside, the South Common.

The original large houses were built in Victorian times for the fantastic views and easy access onto the open hillside. Much of the landscaping carried out is still visible today and includes metal railings and tree planting. The rural walk at the top of the hill, now part of the Viking Way long-distance footpath, offers breathtaking views over the city towards the Cathedral and Castle on the opposite hillside.

The International Bomber Command Memorial Spire makes a striking addition to the south-eastern skyline.